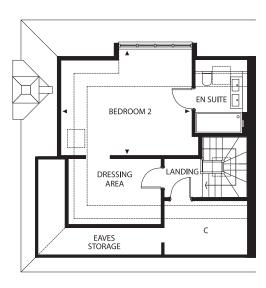

## No.11

Four-bedroom townhouse with private garden and driveway parking.

|                                                 | Four-bedroom townhouse with private garden and drive |             |
|-------------------------------------------------|------------------------------------------------------|-------------|
| Second Floor                                    | Kitchen                                              | 4.2m x 3.6m |
| Second Ploor                                    | Dining Area                                          | 4.7m x 3.8m |
| First Floor                                     | Family Area                                          | 3.8m x 3.5m |
|                                                 | Living Room                                          | 8.0m x 4.5m |
| Upper Ground Entrance                           | Study                                                | 3.8m x 3.5m |
| Lower Ground Harrison                           | Principal Bedroom                                    | 4.9m x 3.0m |
| & Garden                                        | Bedroom 2                                            | 5.1m x 4.5m |
|                                                 | Bedroom 3                                            | 3.2m x 3.2m |
| re not to scale and subject to minor amendment. | Bedroom 4                                            | 3.6m x 3.0m |

Plans are not to scale and subject to minor amendment. Dimensions are approximate and follow the arrows within the plans.