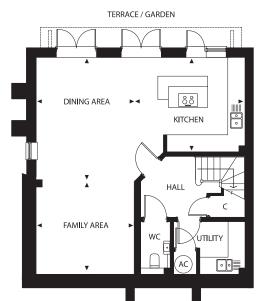

## No.11

Four-bedroom townhouse with private garden and driveway parking.

|                                                 | Four-bedroom townhouse with private garden and drive |             |
|-------------------------------------------------|------------------------------------------------------|-------------|
| Second Floor                                    | Kitchen                                              | 4.2m x 3.6m |
| Second Ploor                                    | Dining Area                                          | 4.7m x 3.8m |
| First Floor                                     | Family Area                                          | 3.8m x 3.5m |
|                                                 | Living Room                                          | 8.0m x 4.5m |
| Upper Ground Entrance                           | Study                                                | 3.8m x 3.5m |
| Lower Ground Harrison                           | Principal Bedroom                                    | 4.9m x 3.0m |
| & Garden                                        | Bedroom 2                                            | 5.1m x 4.5m |
|                                                 | Bedroom 3                                            | 3.2m x 3.2m |
| re not to scale and subject to minor amendment. | Bedroom 4                                            | 3.6m x 3.0m |

Plans are not to scale and subject to minor amendment. Dimensions are approximate and follow the arrows within the plans.