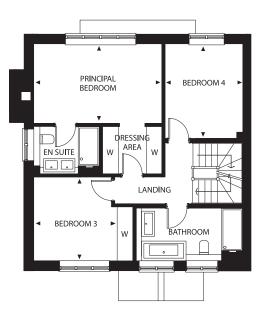

## No.11

Four-bedroom townhouse with private garden and driveway parking.

|                                                 | Four-bedroom townhouse with private garden and drive |             |
|-------------------------------------------------|------------------------------------------------------|-------------|
| Second Floor                                    | Kitchen                                              | 4.2m x 3.6m |
| Second Ploor                                    | Dining Area                                          | 4.7m x 3.8m |
| First Floor                                     | Family Area                                          | 3.8m x 3.5m |
|                                                 | Living Room                                          | 8.0m x 4.5m |
| Upper Ground Entrance                           | Study                                                | 3.8m x 3.5m |
| Lower Ground Harrison                           | Principal Bedroom                                    | 4.9m x 3.0m |
| & Garden                                        | Bedroom 2                                            | 5.1m x 4.5m |
|                                                 | Bedroom 3                                            | 3.2m x 3.2m |
| re not to scale and subject to minor amendment. | Bedroom 4                                            | 3.6m x 3.0m |

Plans are not to scale and subject to minor amendment. Dimensions are approximate and follow the arrows within the plans.