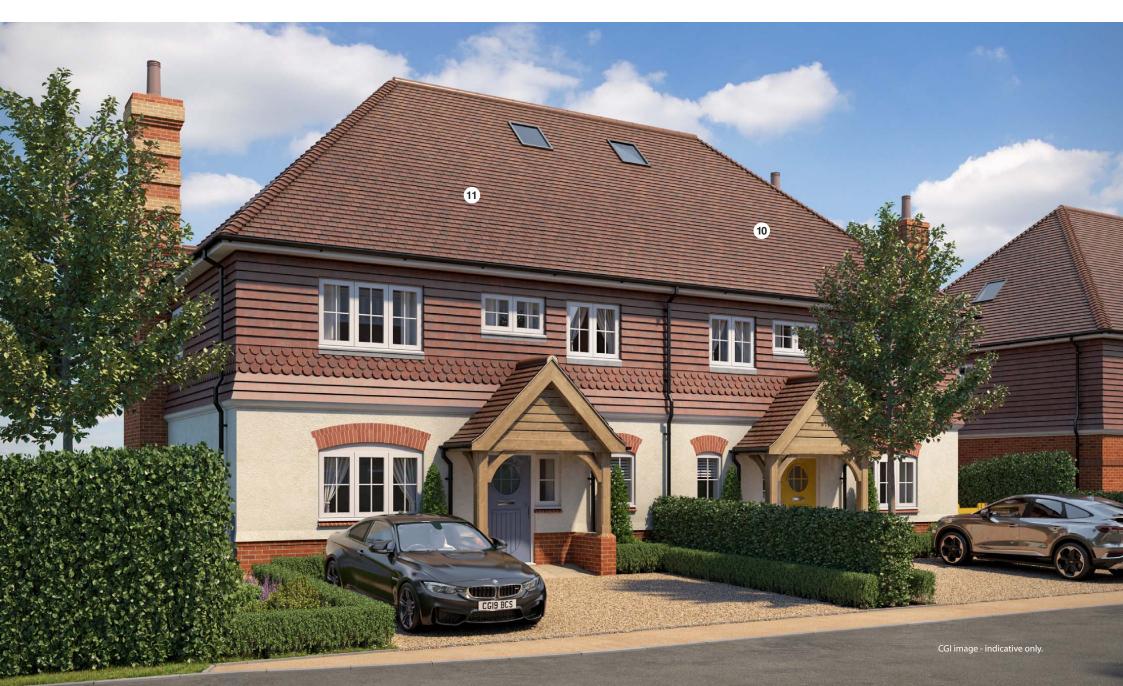

## No.11

Four-bedroom townhouse with private garden and driveway parking.

|                                                 | Four-bedroom townhouse with private garden and drive |             |
|-------------------------------------------------|------------------------------------------------------|-------------|
| Second Floor                                    | Kitchen                                              | 4.2m x 3.6m |
| Second Ploor                                    | Dining Area                                          | 4.7m x 3.8m |
| First Floor                                     | Family Area                                          | 3.8m x 3.5m |
|                                                 | Living Room                                          | 8.0m x 4.5m |
| Upper Ground Entrance                           | Study                                                | 3.8m x 3.5m |
| Lower Ground Harrison                           | Principal Bedroom                                    | 4.9m x 3.0m |
| & Garden                                        | Bedroom 2                                            | 5.1m x 4.5m |
|                                                 | Bedroom 3                                            | 3.2m x 3.2m |
| re not to scale and subject to minor amendment. | Bedroom 4                                            | 3.6m x 3.0m |