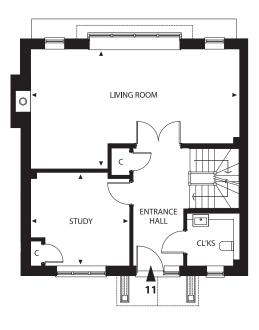

## No.11

Four-bedroom townhouse with private garden and driveway parking.

|                                                 | Four-bedroom townhouse with private garden and drive |             |
|-------------------------------------------------|------------------------------------------------------|-------------|
| Second Floor                                    | Kitchen                                              | 4.2m x 3.6m |
| Second Ploor                                    | Dining Area                                          | 4.7m x 3.8m |
| First Floor                                     | Family Area                                          | 3.8m x 3.5m |
|                                                 | Living Room                                          | 8.0m x 4.5m |
| Upper Ground Entrance                           | Study                                                | 3.8m x 3.5m |
| Lower Ground Harrison                           | Principal Bedroom                                    | 4.9m x 3.0m |
| & Garden                                        | Bedroom 2                                            | 5.1m x 4.5m |
|                                                 | Bedroom 3                                            | 3.2m x 3.2m |
| re not to scale and subject to minor amendment. | Bedroom 4                                            | 3.6m x 3.0m |

Plans are not to scale and subject to minor amendment. Dimensions are approximate and follow the arrows within the plans.