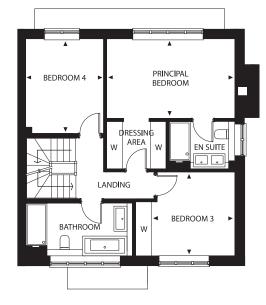

## No.8

Four-bedroom townhouse with private garden and driveway parking.

Plans are not to scale and subject to minor amendment. Dimensions are approximate and follow the arrows within the plans.