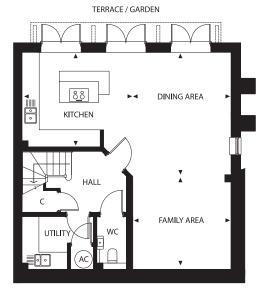

Lower Ground Floor

Upper Ground Floor

First Floor

Second Floor

## No.8

Four-bedroom townhouse with private garden and driveway parking.

Plans are not to scale and subject to minor amendment. Dimensions are approximate and follow the arrows within the plans.