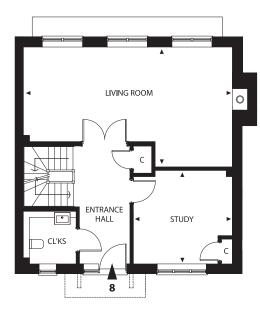

Lower Ground Floor

Upper Ground Floor

First Floor

Second Floor

## No.8

Four-bedroom townhouse with private garden and driveway parking.

Plans are not to scale and subject to minor amendment. Dimensions are approximate and follow the arrows within the plans.