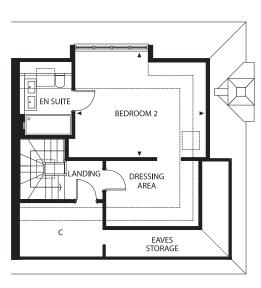

## No.8

Four-bedroom townhouse with private garden and driveway parking.

Plans are not to scale and subject to minor amendment. Dimensions are approximate and follow the arrows within the plans.