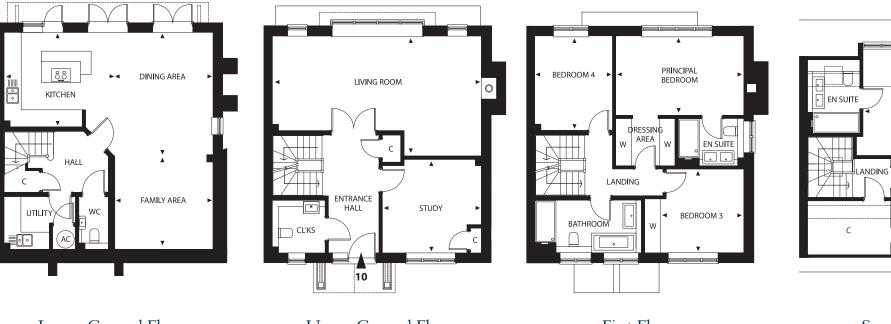

BEDROOM 2

DRESSING

AREA

EAVES STORAGE

TERRACE / GARDEN

Upper Ground Floor

First Floor

Second Floor

Plans are not to scale and subject to minor amendment. Dimensions are approximate and follow the arrows within the plans.

| <b>No.</b> 10                                                    |             |
|------------------------------------------------------------------|-------------|
| Four-bedroom townhouse with private garden and driveway parking. |             |
| Kitchen                                                          | 4.2m x 3.6m |
| Dining Area                                                      | 4.7m x 3.8m |
| Family Area                                                      | 3.8m x 3.5m |
| Living Room                                                      | 8.0m x 4.5m |
| Study                                                            | 3.8m x 3.5m |
| Principal Bedroom                                                | 4.9m x 3.0m |
| Bedroom 2                                                        | 5.1m x 4.5m |
| Bedroom 3                                                        | 3.2m x 3.2m |
| Bedroom 4                                                        | 3.6m x 3.0m |