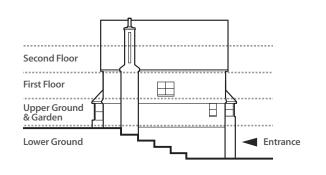

Three/four-bedroom townhouse with private garden, integral garage and driveway parking.

| Entrance Hall     | 5.3m x 3.8m  |
|-------------------|--------------|
| Kitchen           | 4.7m x 3.6m  |
| Dining Area       | 6.1m x 3.5m  |
| Living Room       | 7.7m x 4.7m  |
| Principal Bedroom | 5.1m x 3.7m  |
| Bedroom 2         | 3.9m x 3.3m  |
| Bedroom 3         | 3.6m x 3.3m  |
| Loft Area         | 10.3m x 5.3m |
|                   |              |