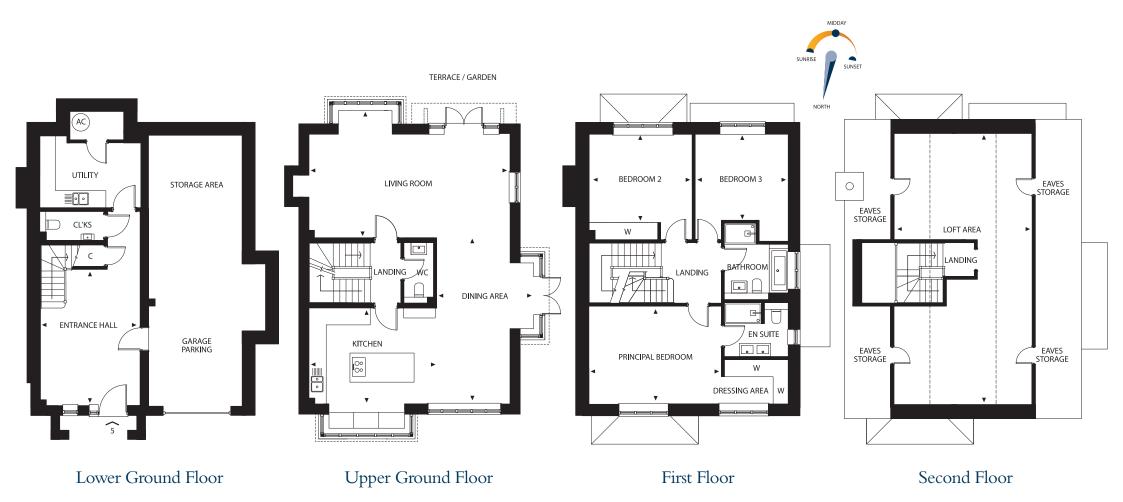

Three/four-bedroom townhouse with private garden, integral garage and driveway parking.

| Entrance Hall     | 5.3m x 3.8m  |
|-------------------|--------------|
| Kitchen           | 4.7m x 3.6m  |
| Dining Area       | 6.1m x 3.5m  |
| Living Room       | 7.7m x 4.7m  |
| Principal Bedroom | 5.1m x 3.7m  |
| Bedroom 2         | 3.9m x 3.3m  |
| Bedroom 3         | 3.6m x 3.3m  |
| Loft Area         | 10.3m x 5.3m |
|                   |              |

Plans are not to scale. Dimensions are approximate and follow the arrows within the plans.