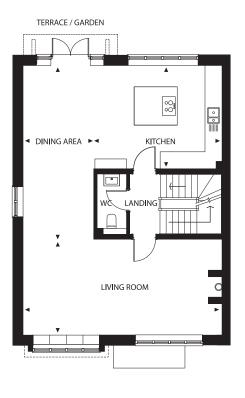

MIDDAY

Lower Ground Floor

Upper Ground Floor

First Floor

Second Floor

## No.1

Three/four-bedroom townhouse with private garden, integral garage and driveway parking.

Plans are not to scale. Dimensions are approximate and follow the arrows within the plans.