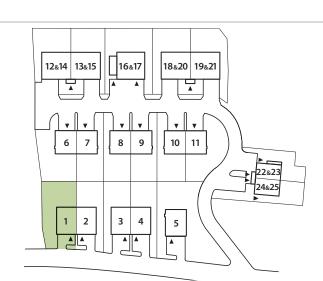

## No.1

Three/four-bedroom townhouse with private garden, integral garage and driveway parking.

Plans are not to scale. Dimensions are approximate and follow the arrows within the plans.