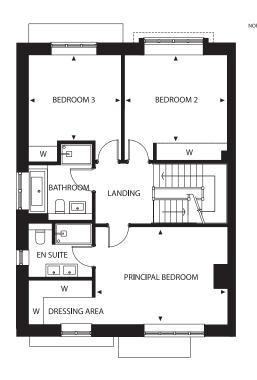

## No.1

Three/four-bedroom townhouse with private garden, integral garage and driveway parking.

Plans are not to scale. Dimensions are approximate and follow the arrows within the plans.