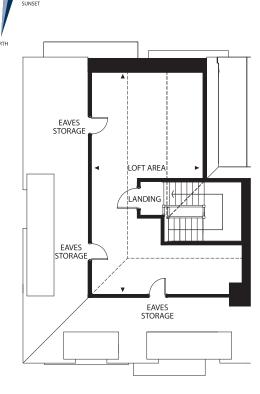

## No.1

Three/four-bedroom townhouse with private garden, integral garage and driveway parking.

Plans are not to scale. Dimensions are approximate and follow the arrows within the plans.