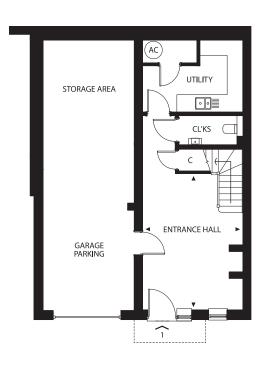

MIDDAY

Lower Ground Floor

Upper Ground Floor

First Floor

Second Floor

## No.1

Three/four-bedroom townhouse with private garden, integral garage and driveway parking.

Plans are not to scale. Dimensions are approximate and follow the arrows within the plans.