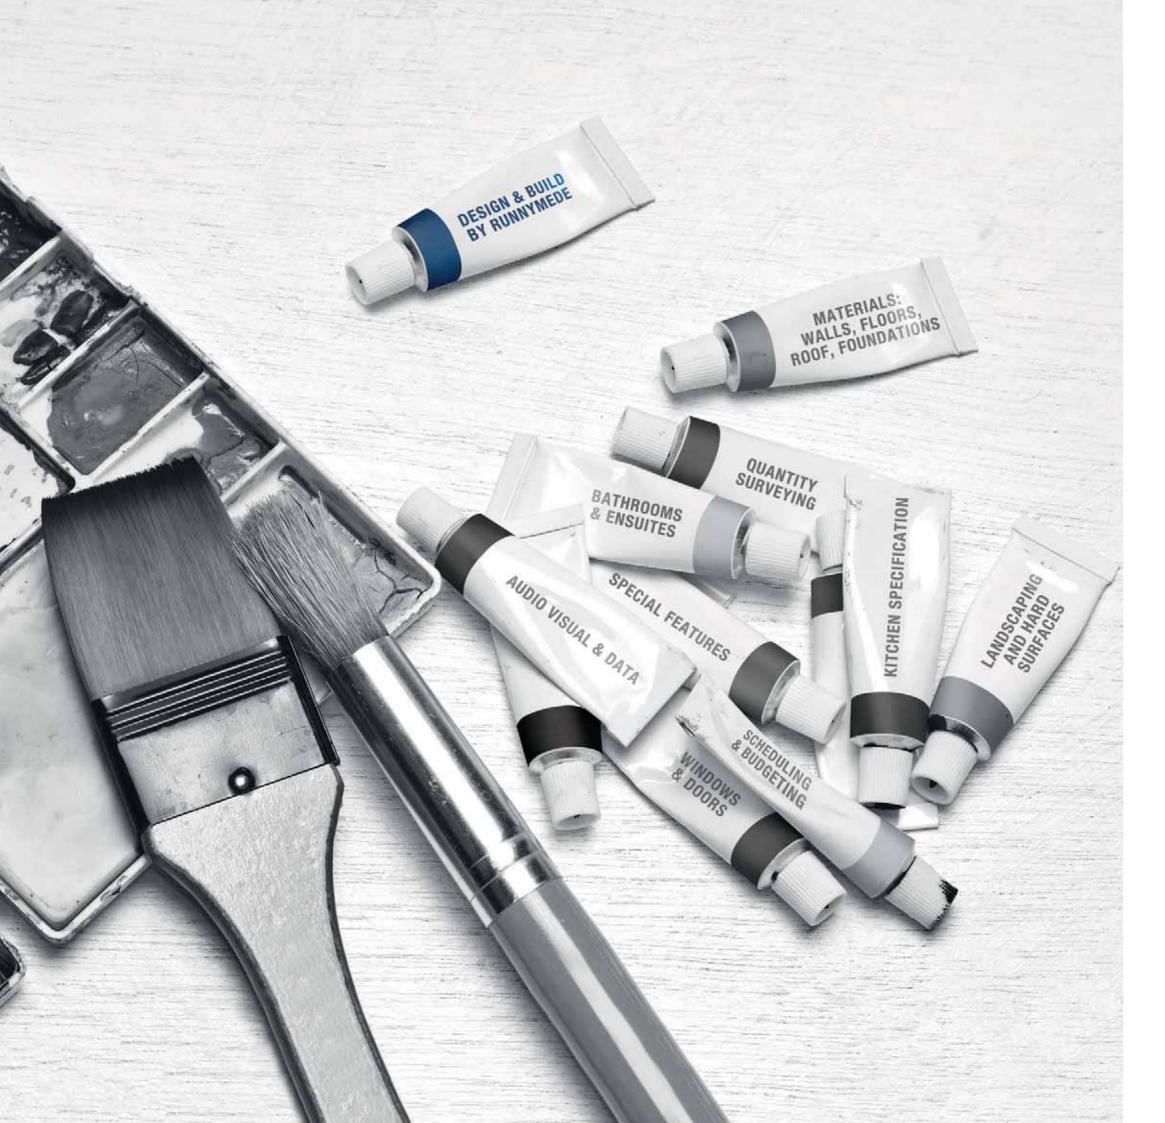

## PROJECT PREPARATION

"MIXING, MATCHING, CHOOSING & TESTING"

Important choices which will affect the character of your new home need to be made.

Details of materials, quantities and specification are agreed in order for us to draw up the Contract. This will include the build programme, drawings, specification and scheduled completion date.

In addition, the Contract will include mechanisms to provide for changes during the development stage. With your final approval we turn our attention to managing the planning application through the Local Authority approval process.